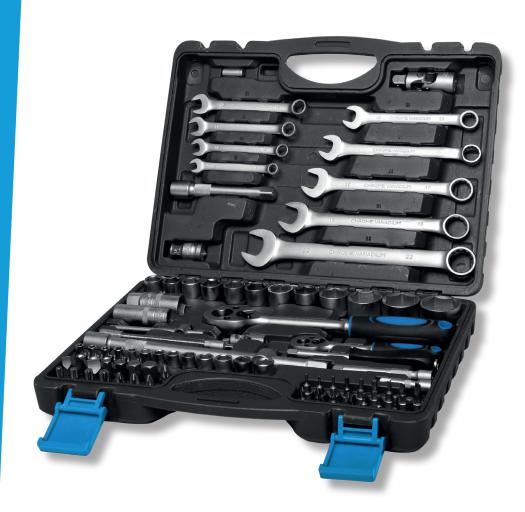

## **GENERAL PURPOSE TOOLS**

82 PCS SOCKET SET 1/4", 1/2" DRIVE, 4 - 32 MM, COMBINATION SPANNERS 8-22 MM

## **PRODUCT FEATURES**

⊖ 4, 5.5, 7 mm ® T8, T10, T15,T20, T25, T30 ® 3, 4, 5, 6 mm. 5/16" 🚍 ⊕ PZ3, PZ4 ⊕ PH3, PH4 ⊖ 8, 10, 12 mm ® T40, T45, T50, T55 ® 8, 10, 12, 14 mm. **9** 8, 10, 11, 12, 13, 14, 17, 19, 22 mm. 1/2" **9** 50, 100 mm. 1/2" • 1/4 • 30, 100 mm. 1/2" • 125, 250 mm. 1/2" • • 1/4". 1/2" • • 0 1/4". 1/2" • • 0 1/4". 1/2" • 0 0 1/4". 1/2" • 0 0 1/4". 1/2" • 0 0 1/4". 1/2" • 0 0 1/4". 1/2" • 0 0 1/4". 1/2" • 0 0 1/4". 1/2" • 0 0 1/4". 1/2" • 0 0 1/4". 1/2" • 0 0 1/4". 1/2" • 0 0 1/4". 1/2" • 0 0 1/4". 1/2" • 0 0 1/4". . 1/4" • 0. 1/4" • 0. 5/16" • 0. 1/4" • 1/2" • 1/2" • 1/2" • 1/2" • 1/2" • 1/2" • 1/2" • 1/2" • 1/2" • 1/2" • 1/2" • 1/2" • 1/2" • 1/2" • 1/2" • 1/2" • 1/2" • 1/2" • 1/2" • 1/2" • 1/2" • 1/2" • 1/2" • 1/2" • 1/2" • 1/2" • 1/2" • 1/2" • 1/2" • 1/2" • 1/2" • 1/2" • 1/2" • 1/2" • 1/2" • 1/2" • 1/2" • 1/2" • 1/2" • 1/2" • 1/2" • 1/2" • 1/2" • 1/2" • 1/2" • 1/2" • 1/2" • 1/2" • 1/2" • 1/2" • 1/2" • 1/2" • 1/2" • 1/2" • 1/2" • 1/2" • 1/2" • 1/2" • 1/2" • 1/2" • 1/2" • 1/2" • 1/2" • 1/2" • 1/2" • 1/2" • 1/2" • 1/2" • 1/2" • 1/2" • 1/2" • 1/2" • 1/2" • 1/2" • 1/2" • 1/2" • 1/2" • 1/2" • 1/2" • 1/2" • 1/2" • 1/2" • 1/2" • 1/2" • 1/2" • 1/2" • 1/2" • 1/2" • 1/2" • 1/2" • 1/2" • 1/2" • 1/2" • 1/2" • 1/2" • 1/2" • 1/2" • 1/2" • 1/2" • 1/2" • 1/2" • 1/2" • 1/2" • 1/2" • 1/2" • 1/2" • 1/2" • 1/2" • 1/2" • 1/2" • 1/2" • 1/2" • 1/2" • 1/2" • 1/2" • 1/2" • 1/2" • 1/2" • 1/2" • 1/2" • 1/2" • 1/2" • 1/2" • 1/2" • 1/2" • 1/2" • 1/2" • 1/2" • 1/2" • 1/2" • 1/2" • 1/2" • 1/2" • 1/2" • 1/2" • 1/2" • 1/2" • 1/2" • 1/2" • 1/2" • 1/2" • 1/2" • 1/2" • 1/2" • 1/2" • 1/2" • 1/2" • 1/2" • 1/2" • 1/2" • 1/2" • 1/2" • 1/2" • 1/2" • 1/2" • 1/2" • 1/2" • 1/2" • 1/2" • 1/2" • 1/2" • 1/2" • 1/2" • 1/2" • 1/2" • 1/2" • 1/2" • 1/2" • 1/2" • 1/2" • 1/2" • 1/2" • 1/2" • 1/2" • 1/2" • 1/2" • 1/2" • 1/2" • 1/2" • 1/2" • 1/2" • 1/2" • 1/2" • 1/2" • 1/2" • 1/2" • 1/2" • 1/2" • 1/2" • 1/2" • 1/2" • 1/2" • 1/2" • 1/2" • 1/2" • 1/2" • 1/2" • 1/2" • 1/2" • 1/2" • 1/2" • 1/2" • 1/2" • 1/2" • 1/2" • 1/2" • 1/2" • 1/2" • 1/2" • 1/2" • 1/2" • 1/2" • 1/2" • 1/2" • 1/2" • 1/2" • 1/2" • 1/2" • 1/2" • 1/2" • 1/2" • 1/2" • 1/2" • 1/2" • 1/2" • 1/2" • 1/2" • 1/2" • 1/2" • 1/2" • 1/2" • 1/2" • 1/2" • 1/2" • 1/2" • 1/2" • 1/2" • 1/2" • 1/2" • 1/2" • 1/2" • 1/2" • 1/2" • 1/2" • 1/2" • 1/2" • 1/2" • 1/2" • 1/2" • 1/2" • 1/2" • 1/2" • 1/2" • 1/2" • 1/2" • 1/2" • 1/2" • 1/2" • 1/2" • 1/2" • 1/2" • 1/2" • 1/2" • 1/2" • 1/2" • 1/2" • 1/2" • 1/2" • 1/2" • 1/2" • 1/2" • 1/2" • 1/2" • 1/2" • 1/2" • 1/2" • 1/2" • 1/2" • 1/2" • 1/2" • 1/2" • 1/2" • 1/2" • 1/2" • 1/2" • 1/2" • 1/2"

| CODE  | PER SET<br>[PCS] | <b>Ø</b> |
|-------|------------------|----------|
| 58082 | 82               | 3        |