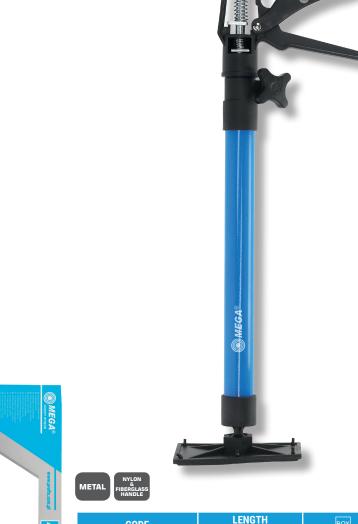

## **PRODUCT FEATURES**

Intended for supporting and assembling wall/ceiling panels, repairing glued elements, spreading door frames, supporting structural and building elements. Maximum support load at 90°: 30 kg. Maximum support load at 45°: 20 kg. The telescopic function allows you to adjust the height of the support. The swivel joints of the support feet allow the support to be positioned at various angles. Equipped with rubber, non-slip linings. Metal construction. Pressure lever arms made of hardened nylon with fiberglass.