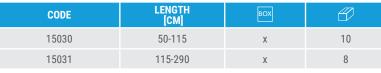

## **PRODUCT FEATURES**

Intended for supporting and assembling wall/ceiling panels, repairing glued elements, spreading door frames, supporting structural and building elements. Maximum support load at 90°: 30 kg. Maximum support load at 45°: 20 kg. The telescopic function allows you to adjust the height of the support. The swivel joints of the support feet allow the support to be positioned at various angles. Equipped with rubber, non-slip linings. Metal construction. Pressure lever arms made of hardened nylon with fiberglass.